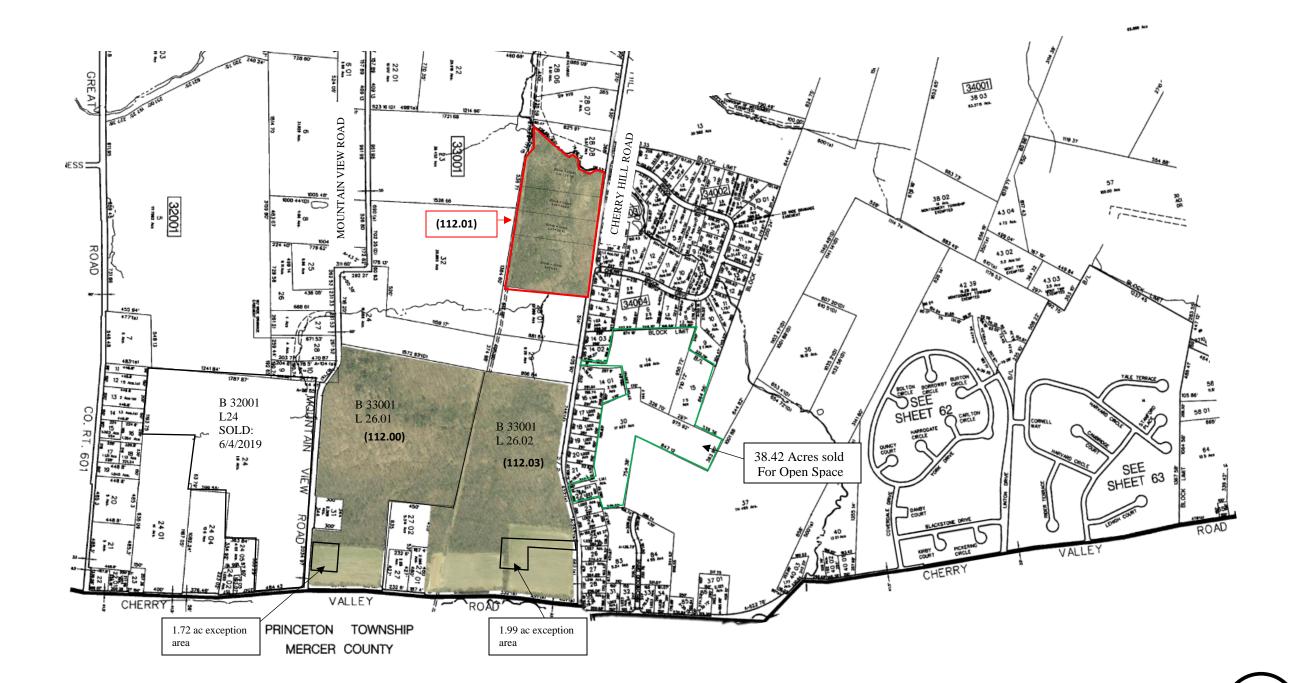

| JJB/CHERRY HILL; PRL CHERRY VALLEY; WBT MOUNTAINVIEW<br>MAP #112 |                            |                |               |                                                      | <b>Revised</b> 1/18/2022 |           |                      |
|------------------------------------------------------------------|----------------------------|----------------|---------------|------------------------------------------------------|--------------------------|-----------|----------------------|
| OCATION AND DESCRIPTION                                          | ZONING                     | ACRES          | BLOCK & LOT   | CURRENT INFORMATION                                  | R                        | E TAXES   | MISC. AVAILABLE      |
| IONTGOMERY TOWNSHIP                                              |                            | 163.46         | Total         |                                                      | Ś                        | 987.08    | X_TITLE INSURANCE    |
| IERCER COUNTY)                                                   |                            |                |               |                                                      |                          |           |                      |
| · · · · · · ·                                                    | R-2                        |                |               |                                                      |                          |           | _PERIMETER SURVEY    |
| erry Valley, Cherry Hill and Mountain View Roads                 | Residential                |                | Preserved Fai | rmland                                               |                          |           | -                    |
| h 2,800.00' frontage.                                            | 2 acre                     |                | B 33001       | JB Montgomery (112.00)                               | \$                       | 83.07     | X_TOPO SURVEY        |
| High rolling mixture of fields, woods, and streams               | 200' frontage              | 69.14          | L 26.01*      | Owner: WBT Mountainview LLC                          |                          |           |                      |
|                                                                  | 200' width                 |                |               |                                                      |                          |           | X_ARIEL PHOTO        |
|                                                                  | 300' depth                 |                |               | Incl. 1.72ac. Exception area for house.              |                          |           |                      |
| TE: All lots listed have a Princeton phone and address           | 40' side yard              |                |               | No limit on house size.                              |                          |           | _SKETCH PLATS        |
| and Cherry Hill Road starts in Princeton.                        | 75' rear yard              |                |               |                                                      |                          |           |                      |
|                                                                  | 15% max. lot cvg.          |                | Preserved Fai | rmland                                               |                          |           | X_SOIL & PERC. TESTS |
|                                                                  |                            | 65.05          | L 26.02       | JB Montgomery (112.03)                               | \$                       | 728.27    |                      |
|                                                                  |                            |                |               | Owner: PRL Cherry Valley LLC                         |                          |           | X_SUBDIVISION MAPS   |
|                                                                  |                            |                |               | Incl 1.99 ac exception area for house                |                          |           | X_SOIL SURVEY        |
|                                                                  | R-5                        |                |               | no limit on house size.                              |                          |           |                      |
|                                                                  | Residential 5 acres        |                |               |                                                      |                          |           | X_WETLANDS INFO      |
|                                                                  | 300' frontage              |                |               |                                                      |                          |           | AND/OR REPORT        |
|                                                                  | 300' width                 |                |               |                                                      |                          |           |                      |
|                                                                  | 500' depth                 |                |               |                                                      |                          |           | X_SEPTIC DESIGNS     |
|                                                                  | 75' front                  |                |               |                                                      |                          |           |                      |
|                                                                  | 75' side                   |                |               |                                                      |                          |           |                      |
|                                                                  | 100' rear                  |                |               |                                                      |                          |           |                      |
|                                                                  | 8/11/2008                  |                |               |                                                      |                          |           |                      |
|                                                                  |                            | _              | B33001        |                                                      |                          |           |                      |
|                                                                  |                            | 7.80           | L 28.09       | UJB CHERRY HILL (112.01)                             | \$                       | 175.74    |                      |
|                                                                  | These 2 lots are to be     | _ 5.15         | L 28.10       | Owner: 601 Corridor LLC                              |                          |           |                      |
|                                                                  | merged into 1 (12.95 acre) | 12.95          |               |                                                      |                          |           |                      |
|                                                                  |                            | 16.22          | 1 20 11       |                                                      |                          |           |                      |
|                                                                  | Total Acres                | 16.32<br>29.27 | L 28.11       |                                                      |                          |           |                      |
|                                                                  |                            | /              |               |                                                      |                          |           |                      |
|                                                                  |                            |                |               |                                                      |                          |           |                      |
|                                                                  |                            |                |               |                                                      |                          |           |                      |
|                                                                  |                            |                |               |                                                      |                          |           |                      |
|                                                                  |                            |                |               |                                                      |                          |           |                      |
|                                                                  |                            |                |               |                                                      | Т                        | hompson   | Management LLC       |
|                                                                  |                            |                |               |                                                      |                          |           |                      |
|                                                                  |                            | 221 Wit        | herspoon Str  | eet   Suite 201   Princeton NJ 08542   Tel 609-921-7 | 7655   Fax 609-921-9463  | www.thomp | sonmanagementllc.com |